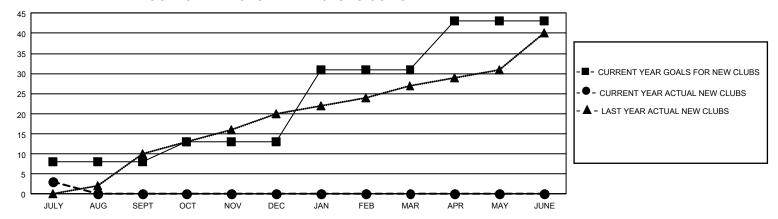

## GOALS AND ACTUAL NEW CLUBS CUMULATIVE

## GMT Constitutional Area 3, Group B

REPORT DOES NOT INCLUDE CLUBS IN UNDISTRICTED AREAS.

| Clubs                 |               |           |               | Members               |                          |                         |                                              |
|-----------------------|---------------|-----------|---------------|-----------------------|--------------------------|-------------------------|----------------------------------------------|
| RESULTS FOR 2024-2025 |               |           |               | RESULTS FOR 2024-2025 |                          |                         |                                              |
| QUARTER               | NEW CLUB GOAL | NEW CLUBS | DROPPED CLUBS | QUARTER ME            | EMBER GROWTH NET<br>GOAL | MEMBER GROWTH<br>ACTUAL | DROPPED MEMBERS ACTUAL (including transfers) |
| JULY/AUG/SEPT         | 24            | 3         | 4             | JULY/AUG/SEPT         | 360                      | 292                     | 266                                          |
| OCT/NOV/DEC           | 15            | 0         | 0             | OCT/NOV/DEC           | 441                      | 0                       | 0                                            |
| JAN/FEB/MAR           | 54            | 0         | 0             | JAN/FEB/MAR           | 521                      | 0                       | 0                                            |
| APR/MAY/JUNE          | 36            | 0         | 0             | APR/MAY/JUNE          | 456                      | 0                       | 0                                            |