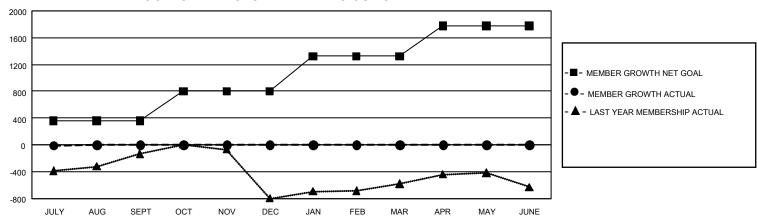

## GOALS AND ACTUAL MEMBERS CUMULATIVE

| DROPPED CLUBS: 4 |     | 84 CLUBS OF 910 ADDED 1 OR | GENDER DISTRIBUTION                 |                 |  |
|------------------|-----|----------------------------|-------------------------------------|-----------------|--|
|                  |     | MORE NEW MEMBERS           | MALE                                | 10,435 (41.62%) |  |
|                  |     |                            | FEMALE                              | 14,633 (58.37%) |  |
| DROPPED MEMBERS  |     |                            | NON BINARY                          | 0 (0.00%)       |  |
| DECEASED         | 5   |                            | PREFER NOT TO ANSWER                | 3 (0.01%)       |  |
| CLUB CANCELLED   | 31  |                            | TOTAL FAMILY UNIT MEMBERS           | 5,848           |  |
| OTHER            | 229 | CLICK HERE FOR             | s,s                                 |                 |  |
| TOTAL            | 265 | CUMULATIVE MEMBERSHIP DATA | FAMILY MEMBERS PAYING HALF DUES 3,4 |                 |  |

## GMT Constitutional Area 3, Group B

REPORT DOES NOT INCLUDE CLUBS IN UNDISTRICTED AREAS.

| Clubs                 |               |           |               | Members               |                          |                         |                                              |
|-----------------------|---------------|-----------|---------------|-----------------------|--------------------------|-------------------------|----------------------------------------------|
| RESULTS FOR 2024-2025 |               |           |               | RESULTS FOR 2024-2025 |                          |                         |                                              |
| QUARTER               | NEW CLUB GOAL | NEW CLUBS | DROPPED CLUBS | QUARTER ME            | EMBER GROWTH NET<br>GOAL | MEMBER GROWTH<br>ACTUAL | DROPPED MEMBERS ACTUAL (including transfers) |
| JULY/AUG/SEPT         | 24            | 3         | 4             | JULY/AUG/SEPT         | 360                      | 292                     | 266                                          |
| OCT/NOV/DEC           | 15            | 0         | 0             | OCT/NOV/DEC           | 441                      | 0                       | 0                                            |
| JAN/FEB/MAR           | 54            | 0         | 0             | JAN/FEB/MAR           | 521                      | 0                       | 0                                            |
| APR/MAY/JUNE          | 36            | 0         | 0             | APR/MAY/JUNE          | 456                      | 0                       | 0                                            |